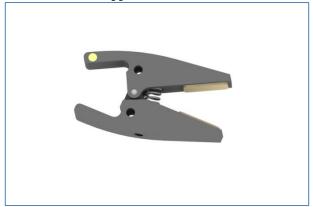

For the GRZ 20 model the PU Jaws with polyurethane pads for non-marking gripping are now available.

All new gripper jaws are made of hard-coated aluminium. The jaws are easy and fast to install.

Picture 1: New Gripper Jaws for GRZ 14 model

Picture 2: New Gripper Jaws with PU Pads for GRZ 20