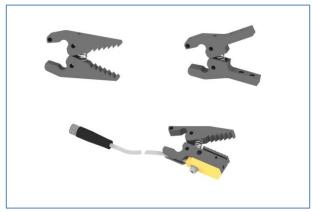

## More gripping flexibility – New gripper jaws

New gripper jaws for GRZ 14 and GRZ 20 model range

At the K Trade Fair 2013, ASS Maschinenbau GmbH presents new jaws for the GRZ 14 and GRZ 20 grippers.

For the GRZ 14 model, ASS added three new gripper jaws to the ASS Robot Hand Kit (EOAT): GRZ 14 Jaws S with saw jaws, CS with saw, sensor with plug, and a version A for adapting custom-made jaws.

For the GRZ 20 model the PU Jaws with polyurethane pads for non-marking gripping are now available.

All new gripper jaws are made of hard-coated aluminium. The jaws are easy and fast to install.

Picture 1: New Gripper Jaws for GRZ 14 model